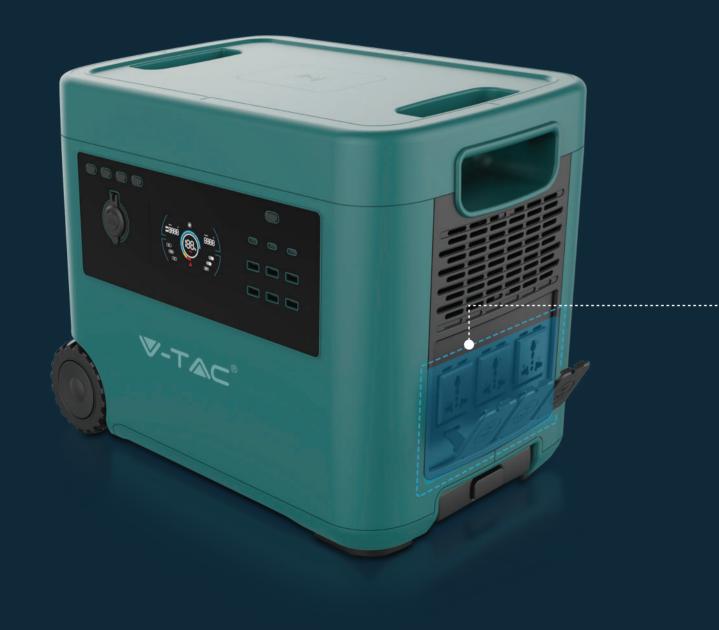

# Portable Power Station 2000W

V-TAC.EU | VTACEXPORTS.COM

| LISTING DETAILS |              |                                          | MASTER BOX PACKAGING |                |
|-----------------|--------------|------------------------------------------|----------------------|----------------|
| Model:          | VT-2002      |                                          | Qty:                 | lpc/box        |
| SKU Code:       | 11445        |                                          | Net Weight :         | 25KG           |
| EAN Code:       | 380015769225 | 0                                        | Product Size :       | 470*367*292 mm |
| GENERAL DATA    |              |                                          |                      |                |
| Battery Pack :  |              | 2016Wh                                   |                      |                |
| Ac Rated Outp   | ut :         | 2000W                                    |                      |                |
| AC Input :      |              | 1600W                                    |                      |                |
| Solar Charge :  |              | DC12V-60V/ Max 700                       | )W solar panel       |                |
| AC Output:      |              | Pure Sine Wave 2200                      | W, Max 4000W         |                |
| Car Charge Ou   | itput :      | 13.5V 9A (max 100W)                      | )                    |                |
| USB-A Output    | :            | 5V 2.4A                                  |                      |                |
| USB-A Output:   | :            | 5V/9V/12V/18W                            |                      |                |
| USB-C Output :  |              | 5V 3A/9V 3A/12V 3A/15V 3A/20V3.25A PD65W |                      |                |
| Wireless Charg  | ging Output: | 15W                                      |                      |                |
| Cycle Life :    |              | Cycled > 2000 LiFeP                      | O4 Battery           |                |
|                 |              |                                          |                      |                |

The product has built-in high-efficiency 32700 lithium iron phosphate cell, safe battery BMS management system and high-efficiency energy conversion circuit, which can be placed indoors or in cars. And can be used as home, office, outdoor emergency backup power supply. Charging can choose mains electricity or solar power to charge the product, without external adapter, the product is directly connected to the mains power supply, charging capacity can reach 98% in 1.6 hours, to achieve a real sense of fast charging. The product system can provide rated 240V 2500W AC output, and is equipped with 5V, 12V, 15V, 20V DC output and 15W wireless charging output to meet the requirements of different scenarios. Meanwhile, advanced power management system is configured to ensure long battery life and safety.