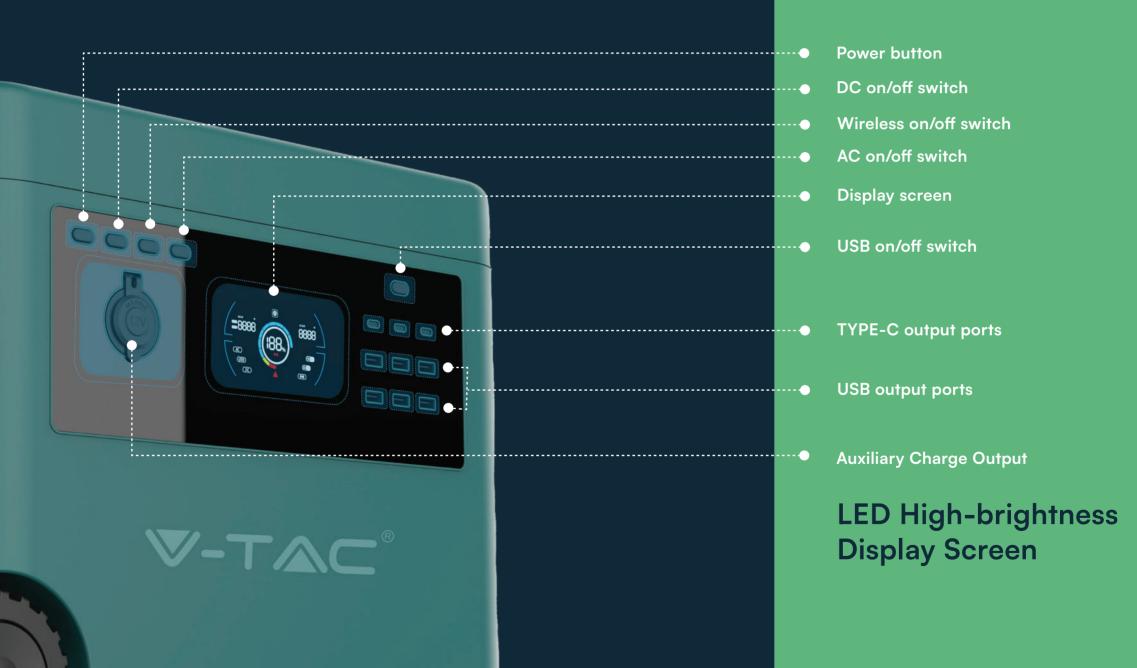

# Enhanced battery life with Intelligent BMS

Advanced power management system power efficient

**Solar energy Charging** Maximum power point tracking

Power a wide range of appliances with multiple AC output

AC Output 230V x 3

Wireless charger 15W Power Delivery