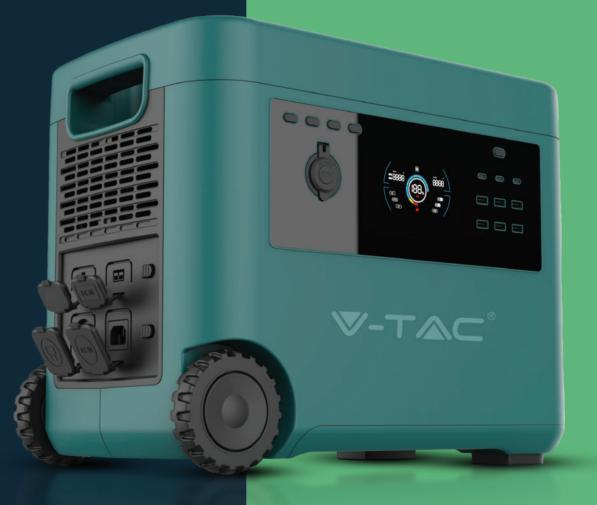

# Portable Power Station 2000W

V-TAC.EU | VTACEXPORTS.COM

| LISTING DETAILS |              |                                          | MASTER BOX PACKAGING |                |
|-----------------|--------------|------------------------------------------|----------------------|----------------|
| Model:          | VT-2002      |                                          | Qty:                 | lpc/box        |
| SKU Code:       | 11445        |                                          | Net Weight :         | 25KG           |
| EAN Code:       | 380015769225 | 0                                        | Product Size :       | 470*367*292 mm |
| GENERAL DATA    |              |                                          |                      |                |
| Battery Pack :  |              | 2016Wh                                   |                      |                |
| Ac Rated Outp   | ut :         | 2000W                                    |                      |                |
| AC Input :      |              | 1600W                                    |                      |                |
| Solar Charge :  |              | DC12V-60V/ Max 700                       | )W solar panel       |                |
| AC Output:      |              | Pure Sine Wave 2200                      | W, Max 4000W         |                |
| Car Charge Ou   | itput :      | 13.5V 9A (max 100W)                      | )                    |                |
| USB-A Output    | :            | 5V 2.4A                                  |                      |                |
| USB-A Output:   | :            | 5V/9V/12V/18W                            |                      |                |
| USB-C Output :  |              | 5V 3A/9V 3A/12V 3A/15V 3A/20V3.25A PD65W |                      |                |
| Wireless Charg  | ging Output: | 15W                                      |                      |                |
| Cycle Life :    |              | Cycled > 2000 LiFeP                      | O4 Battery           |                |
|                 |              |                                          |                      |                |

The product has built-in high-efficiency 32700 lithium iron phosphate cell, safe battery BMS management system and high-efficiency energy conversion circuit, which can be placed indoors or in cars. And can be used as home, office, outdoor emergency backup power supply. Charging can choose mains electricity or solar power to charge the product, without external adapter, the product is directly connected to the mains power supply, charging capacity can reach 98% in 1.6 hours, to achieve a real sense of fast charging. The product system can provide rated 240V 2500W AC output, and is equipped with 5V, 12V, 15V, 20V DC output and 15W wireless charging output to meet the requirements of different scenarios. Meanwhile, advanced power management system is configured to ensure long battery life and safety.