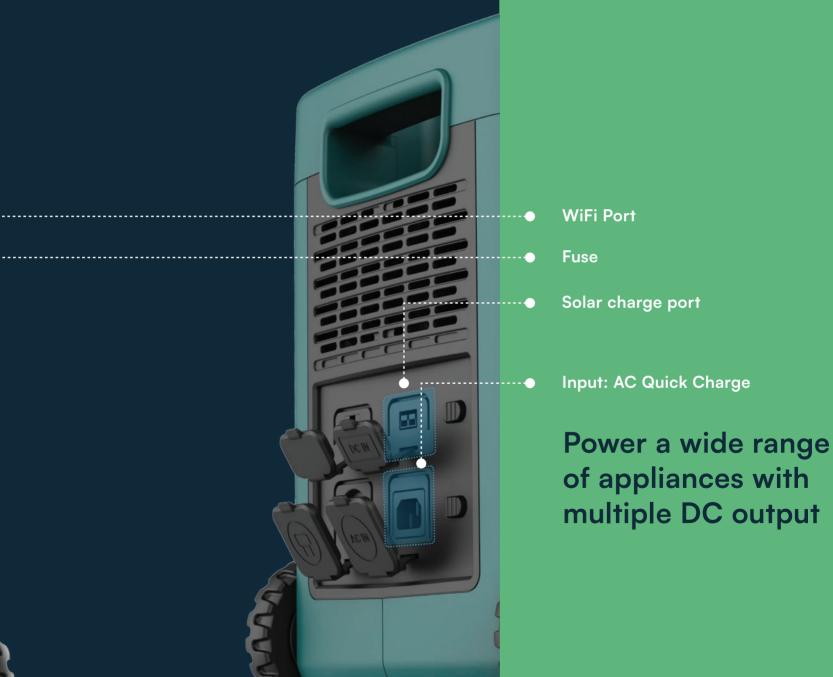

# High efficient solar charger

MPPT technology for efficient charging

# Enhanced battery life with Intelligent BMS

Advanced power management system power efficient

**Solar energy Charging** Maximum power point tracking

Power a wide range of appliances with multiple AC output

AC Output 230V x 3

Wireless charger 15W Power Delivery